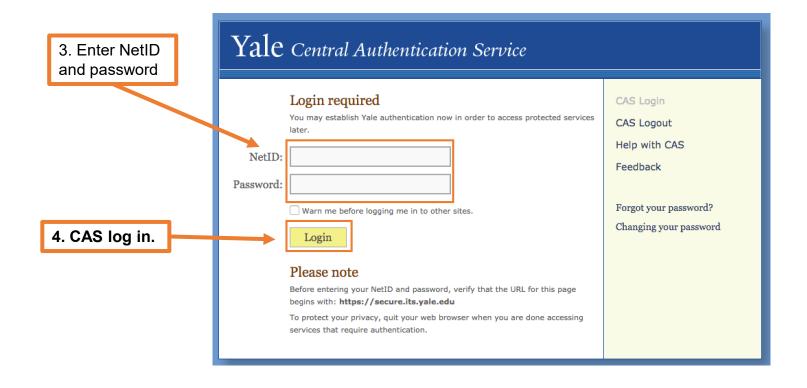

#### To find the student view of your Grant Description

|                                                                                                    | Login                                                                                      |
|----------------------------------------------------------------------------------------------------|--------------------------------------------------------------------------------------------|
|                                                                                                    |                                                                                            |
|                                                                                                    |                                                                                            |
| for Grants/Fellowships                                                                             |                                                                                            |
|                                                                                                    |                                                                                            |
| rch by Keyword                                                                                     |                                                                                            |
| Find Grants/Fellowships by Keyword: Mellon                                                         |                                                                                            |
| Search by Keyword(s)                                                                               |                                                                                            |
| Search by Keyword(s)                                                                               | Clear                                                                                      |
| l Grants/Fellowships: 250 / My Results: 16                                                         | New Search   Sort By: Grants/Fellowships (A-Z) 🕏                                           |
|                                                                                                    |                                                                                            |
| keley College Mellon Senior Research Grant                                                         | Begin Accepting Applications Date: 09/18/2015<br>Deadline Date (EST Time Zone): 04/22/2016 |
| provide funding to off-set the costs associated with a senior research project or senior essay.    | 5:00PM                                                                                     |
|                                                                                                    |                                                                                            |
| nford College Mellon Senior Research Grant                                                         | 3. Click the grant title to read the full description                                      |
| upport senior essays/projects or analogous forms of research and independent study. Each           | Deadline Date (EST Time Zone): 04/01/2016<br>1:00PM                                        |
| ifying student may apply for up to \$500 in research support.                                      |                                                                                            |
|                                                                                                    |                                                                                            |
| houn College Mellon Senior Research Grant                                                          | Begin Accepting Applications Date: 09/28/2015<br>Deadline Date (EST Time Zone): 02/11/2016 |
| provide funding to off-set the costs associated with a senior research project or<br>ior essay     | 1:00PM                                                                                     |
|                                                                                                    |                                                                                            |
| venport College Mellon Senior Research Grant                                                       | Begin Accepting Applications Date: 10/07/2015                                              |
| funding research which must take place during the academic year and awardees must present the      | Deadline Date (EST Time Zone): 04/25/2016<br>1:00PM                                        |
| It of their research either to the Senior Mellon Forum or another educational forum in the<br>ege. |                                                                                            |