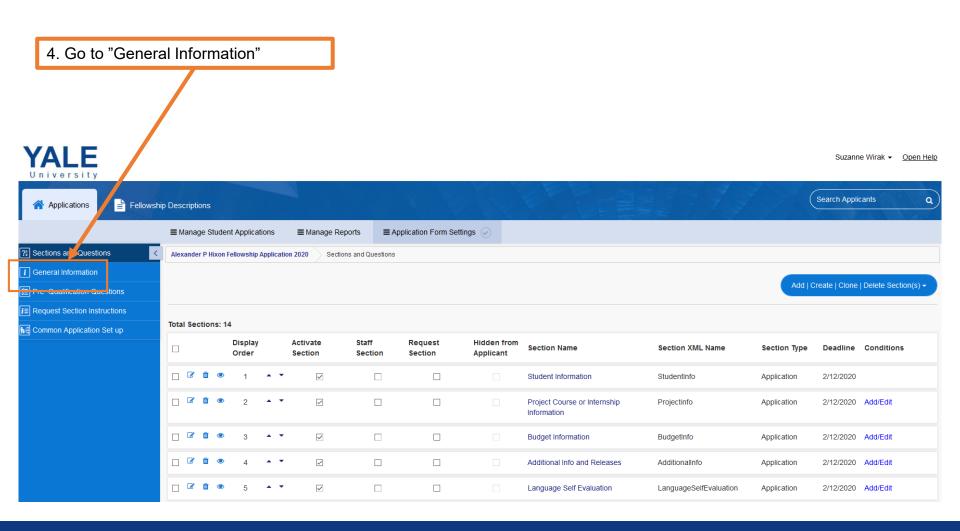

/2020 10:32 AM | Request Pending    | -        | No            |                         |                          | 100%       | null 🧯        |
|                                      |               | Azerbayev,<br>Zhangir   | zhangir.azerbayev@cf.com  | zaa7         | 2/12/2020 4:14 AM  | Submitted          | -        | No            |                         |                          | 100%       | 100% 🧯        |
|                                      |               | Blaires Ciotti,<br>Leda | leda.blairesciotti@cf.com | ldb44        |                    | Pending Submission | -        | No            |                         |                          | null       | null 🧯        |

# Yale Fellowships

### Student Grants Database Admin Basics Tutorial

Suzanne Wirak - Open Help



| 5. Adjust the "Begin Accepting Applications<br>Date" and the "Deadline Date" and "Deadline<br>Time" |                                                                      |
|-----------------------------------------------------------------------------------------------------|----------------------------------------------------------------------|
|                                                                                                     |                                                                      |
| * Grants/Fellowships Application Form Nane:                                                         | Sponsoring Organization:                                             |
| Alexander P Hixon Fellowship Application 2010