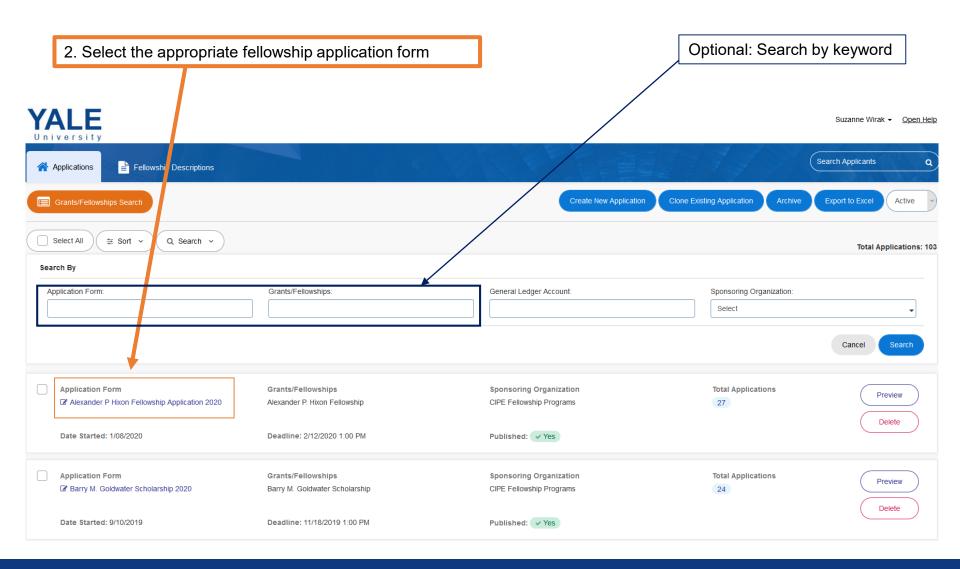

ip                             | Barry M. Goldwater Scholarship 2020                    | CIPE Fellowship Programs | Yes | Ð | × |
| Beinecke Scholarship Program                               | Beinecke Scholarship Program - Application 2020        | CIPE Fellowship Programs | Yes | Ð | × |
| D C Boren Undergraduate Scholarship                        | Boren Scholarship 2020                                 | CIPE Fellowship Programs | Yes | Ð | × |
| CF TEST                                                    |                                                        | CIPE Fellowship Programs | No  | Ð | × |
| Charles H. Siegel Traveling Fellowship                     | Charles H Siegel Traveling Fellowship Application 2020 | CIPE Fellowship Programs | Yes | Ð | × |

### Yale Fellowships





3. Go to "Application Form Settings"

### YALE

| oniversity                           |               |                         |                           |              |                    |                    |          |               |                         |                          |            |               |
|--------------------------------------|---------------|-------------------------|---------------------------|--------------|--------------------|--------------------|----------|---------------|-------------------------|--------------------------|------------|---------------|
| Applications                         |               |                         |                           |              |                    |                    |          |               |