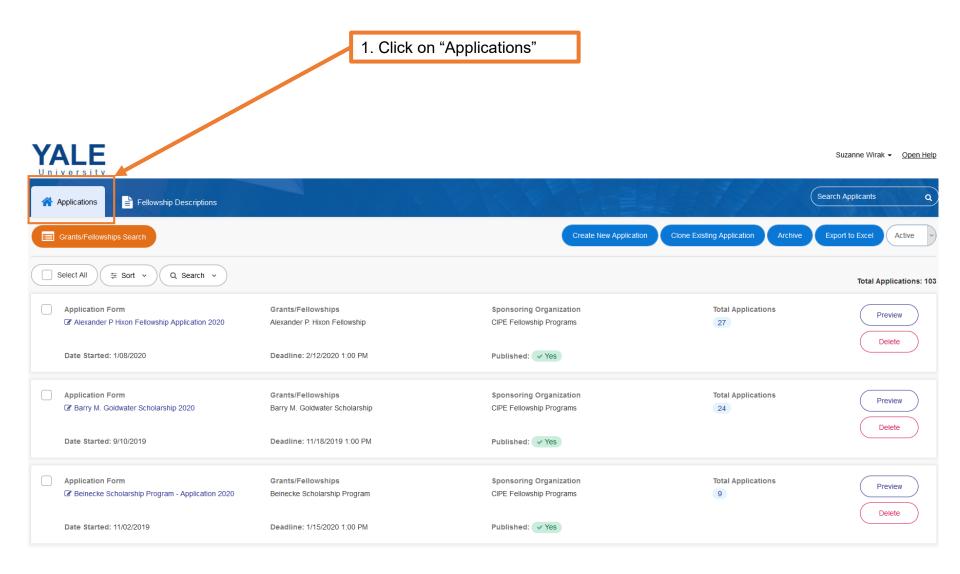

ship                             | Barry M. Goldwater Scholarship 2020                    | CIPE Fellowship Programs | Yes | Ð | × |
| Beinecke Scholarship Program                               | Beinecke Scholarship Program - Application 2020        | CIPE Fellowship Programs | Yes | Ð | × |
| D C Boren Undergraduate Scholarship                        | Boren Scholarship 2020                                 | CIPE Fellowship Programs | Yes | Ð | × |
| CF TEST                                                    |                                                        | CIPE Fellowship Programs | No  | Ð | × |
| Charles H. Siegel Traveling Fellowship                     | Charles H Siegel Traveling Fellowship Application 2020 | CIPE Fellowship Programs | Yes | Ð | × |

### Yale Fellowships





3. Go to "Application Form Settings"

### YALE

| oniversity                           |               |                         |                           |              |                    |                    |          |               |                         |                          |            |               |
|--------------------------------------|---------------|-------------------------|---------------------------|--------------|--------------------|--------------------|----------|---------------|-------------------------|--------------------------|------------|---------------|
| Applications                         |               |                         |                           |              |                    |                    |          |               |