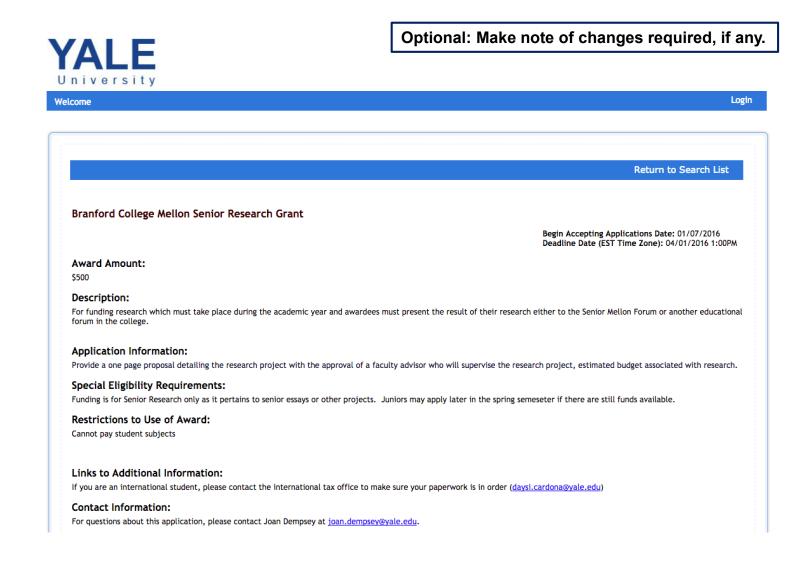

#### To find the student view of your Grant Description

|                                                                                                    | Login                                                                                      |
|----------------------------------------------------------------------------------------------------|--------------------------------------------------------------------------------------------|
|                                                                                                    |                                                                                            |
|                                                                                                    |                                                                                            |
| for Grants/Fellowships                                                                             |                                                                                            |
|                                                                                                    |                                                                                            |
| rch by Keyword                                                                                     |                                                                                            |
| Find Grants/Fellowships by Keyword: Mellon                                                         |                                                                                            |
| Search by Keyword(s)                                                                               |                                                                                            |
| Search by Keyword(s)                                                                               | Clear                                                                                      |
| l Grants/Fellowships: 250 / My Results: 16                                                         | New Search   Sort By: Grants/Fellowships (A-Z) 🕏                                           |
|                                                                                                    |                                                                                            |
| keley College Mellon Senior Research Grant                                                         | Begin Accepting Applications Date: 09/18/2015<br>Deadline Date (EST Time Zone): 04/22/2016 |
| provide funding to off-set the costs associated with a senior research project or senior essay.    | 5:00PM                                                                                     |
|                                                                                                    |                                                                                            |
| nford College Mellon Senior Research Grant                                                         | 3. Click the grant title to read the full description                                      |
| upport senior essays/projects or analogous forms of research and independent study. Each           | Deadline Date (EST Time Zone): 04/01/2016<br>1:00PM                                        |
| ifying student may apply for up to \$500 in research support.                                      |                                                                                            |
|                                                                                                    |                                                                                            |
| houn College Mellon Senior Research Grant                                                          | Begin Accepting Applications Date: 09/28/2015<br>Deadline Date (EST Time Zone): 02/11/2016 |
| provide funding to off-set the costs associated with a senior research project or<br>ior essay     | 1:00PM                                                                                     |
|                                                                                                    |                                                                                            |
| venport College Mellon Senior Research Grant                                                       | Begin Accepting Applications Date: 10/07/2015                                              |
| funding research which must take place during the academic year and awardees must present the      | Deadline Date (EST Time Zone): 04/25/2016<br>1:00PM                                        |
| It of their research either to the Senior Mellon Forum or another educational forum in the<br>ege. |                                                                                            |