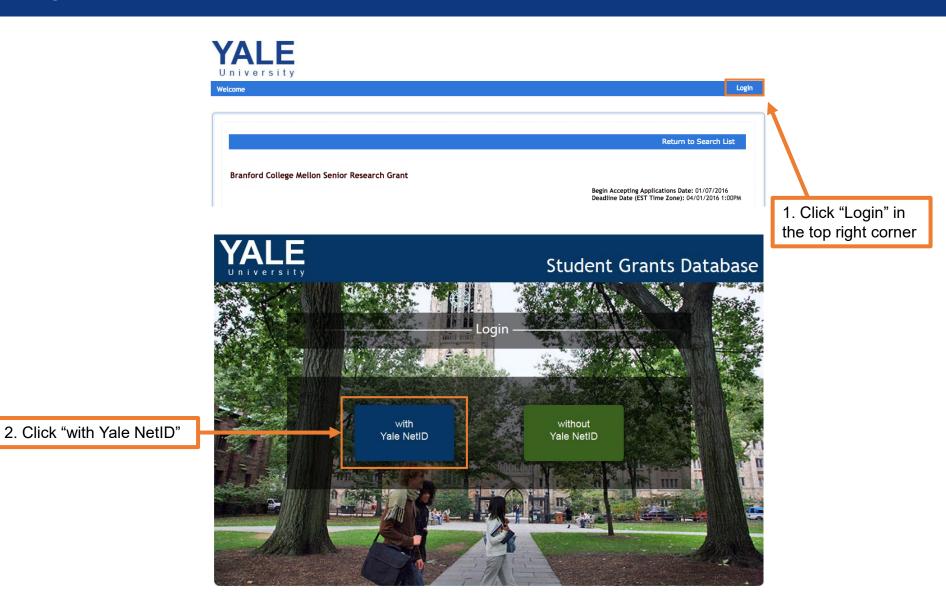

#### To find the student view of your Grant Description

|                                                                                                    | Login                                                                                      |
|----------------------------------------------------------------------------------------------------|--------------------------------------------------------------------------------------------|
|                                                                                                    |                                                                                            |
|                                                                                                    |                                                                                            |
| for Grants/Fellowships                                                                             |                                                                                            |
|                                                                                                    |                                                                                            |
| rch by Keyword                                                                                     |                                                                                            |
| Find Grants/Fellowships by Keyword: Mellon                                                         |                                                                                            |
| Search by Keyword(s)                                                                               |                                                                                            |
| Search by Keyword(s)                                                                               | Clear                                                                                      |
| l Grants/Fellowships: 250 / My Results: 16                                                         | New Search   Sort By: Grants/Fellowships (A-Z) 🕏                                           |
|                                                                                                    |                                                                                            |
| keley College Mellon Senior Research Grant                                                         | Begin Accepting Applications Date: 09/18/2015<br>Deadline Date (EST Time Zone): 04/22/2016 |
| provide funding to off-set the costs associated with a senior research project or senior essay.    | 5:00PM                                                                                     |
|                                                                                                    |                                                                                            |
| nford College Mellon Senior Research Grant                                                         | 3. Click the grant title to read the full description                                      |
| upport senior essays/projects or analogous forms of research and independent study. Each           | Deadline Date (EST Time Zone): 04/01/2016<br>1:00PM                                        |
| ifying student may apply for up to \$500 in research support.                                      |                                                                                            |
|                                                                                                    |                                                                                            |
| houn College Mellon Senior Research Grant                                                          | Begin Accepting Applications Date: 09/28/2015<br>Deadline Date (EST Time Zone): 02/11/2016 |
| provide funding to off-set the costs associated with a senior research project or<br>ior essay     | 1:00PM                                                                                     |
|                                                                                                    |                                                                                            |
| venport College Mellon Senior Research Grant                                                       | Begin Accepting Applications Date: 10/07/2015                                              |
| funding research which must take place during the academic year and awardees must present the      | Deadline Date (EST Time Zone): 04/25/2016<br>1:00PM                                        |
| It of their research either to the Senior Mellon Forum or another educational forum in the<br>ege. |                                                                                            |